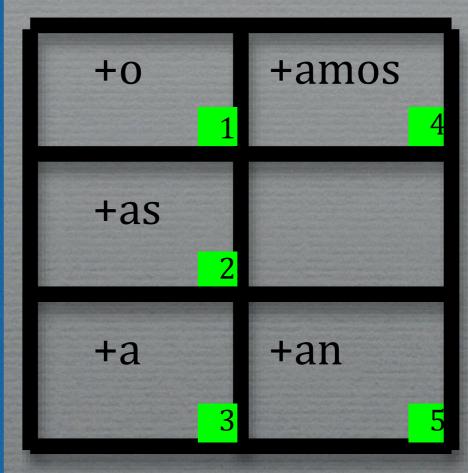

## Verbos

Let's talk about an easy way to memorize the charts. -ER Chart -AR Chart

8

Both the Spanish AR and ER chart show up again on FFQ5. Students will need to give the entire ER and AR chart from memory.

These are the endings you put on the end of the stem to make it a real word.

SWBAT recall the Spanish ER and AR charts.

These are the endings you put on the end of the stem to make it a real word.

SWBAT recall the French ER chart.