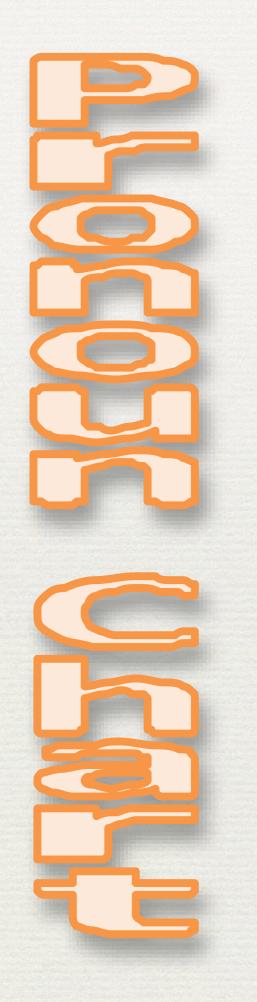

|                                         |                                                                                                                                                    | SPANISH                              |
|-----------------------------------------|----------------------------------------------------------------------------------------------------------------------------------------------------|--------------------------------------|
| I-Yo                                    | We (boys, mixed)-<br>Nosotros                                                                                                                      | Informal                             |
| 1-10                                    | We (girls)-Nosotras                                                                                                                                | 8                                    |
| 1                                       | 4 WORTH 2 Questions                                                                                                                                | Formal                               |
| You (Informal)-Tú                       | Students need to be<br>familiar with both the<br>French and Spanish<br>pronoun chart and wore<br>Words will be given ar<br>they will need to be ab | <br>Mixed<br>ds.                     |
| 2                                       | to put the given word<br>into in the correct box                                                                                                   | s SWBAT                              |
| He-Él<br>She-Ella<br>You (Formal)-Usted | They (boys, mixed)-Ellos<br>They (girls)-Ellas<br>You (Formal Lg. Group)-<br>Ustedes                                                               | how to use<br>the Spanish<br>pronoun |
| Who?-¿Quién?<br>It (objects)-Lo, La     | Who?-¿Quiénes?<br>They (objects)-Los, Las                                                                                                          | chart.                               |
| 3                                       | 5                                                                                                                                                  |                                      |