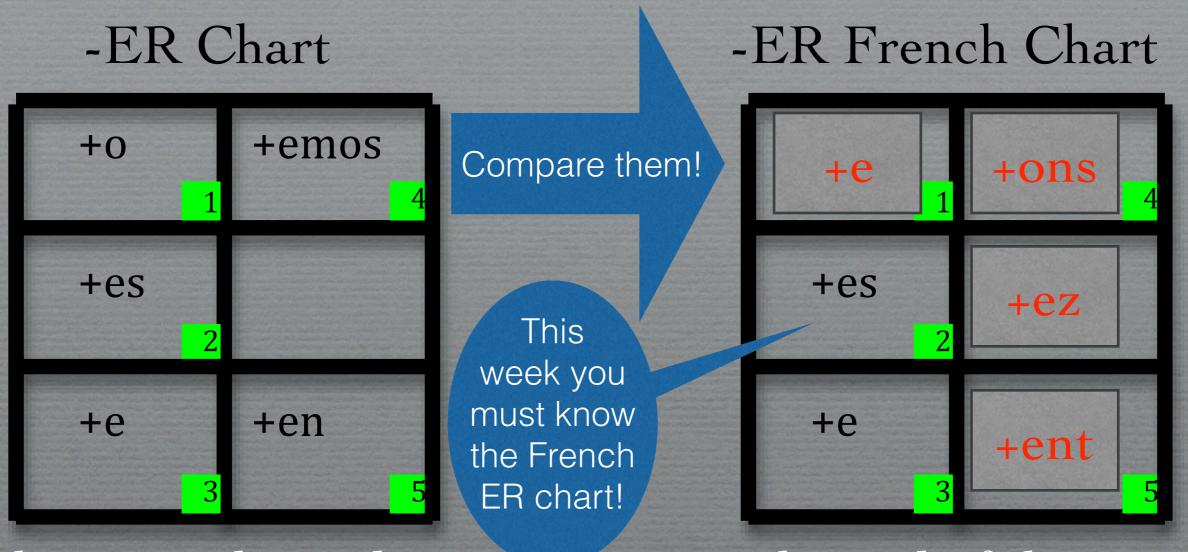

## Verbos

Let's talk about an easy way to memorize the charts. -ER Chart -AR Chart

8

Both the Spanish AR and ER chart show up again on FFQ5. Students will need to give the entire ER and AR chart from memory.

These are the endings you put on the end of the stem to make it a real word.

SWBAT recall the Spanish ER and AR charts.

These are the endings you put on the end of the stem to make it a real word.

SWBAT recall the French ER chart.