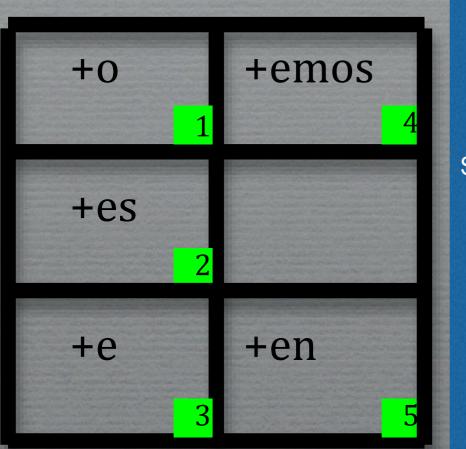

## Verbos

Let's talk about an easy way to memorize the charts. -ER Chart -AR Chart

8

Both the Spanish AR and ER chart show up again on FFQ5. Students will need to give the entire ER and AR chart from memory.

These are the endings you put on the end of the stem to make it a real word.

SWBAT recall the Spanish ER and AR charts.

These are the endings you put on the end of the stem to make it a real word.

SWBAT recall the French ER chart.